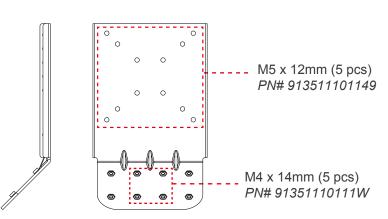

## **Features:**

- Keyboard base plate is designed by Winmate for Keyboard mounting solutions
- 4 VESA Holes on the plate to device and 4 AMPS holes to RAM Ball (Size C)
- 135° angle fixed adjustment to avoid cabling installation

## Installing the keyboard on the keyboard base plate:

- Step 1. Position the Vertical part of the keyboard base plate on the rear of the FM10 / FM08 aligning the holes on the back of the FM10 / FM08 with the holes on the vertical part of keyboard base plate. Attach with four M4 screws.
- Step 2. Position the sloped part of the keyboard base plate on the RAM balls, aligning the AMPS holes on the RAM ball (size C) with the holes on the sloped surface of keyboard base plate. Attach with for M4 screws.
- Step 3. Insert the RAM ball into the RAM arm and Insert another RAM ball into the other side of RAM arm and then tighten the knob on the RAM arm.
- Step 4. Mount the keyboard into the RAM ball.

- b. Vertical part of Keyboard base plate
- c.Sloped part of Keyboard base plate
- d./ f. RAM balls
- e.RAM arm
- g.Keyboard