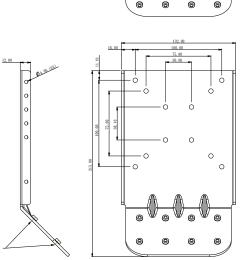

Step 1. Position the Vertical part of the keyboard base plate on the rear of the FM10 / FM08 aligning the holes on the back of the FM10 / FM08 with the holes on the vertical part of keyboard base plate. Attach with four M4 screws.
- Step 2. Position the sloped part of the keyboard base plate on the RAM balls, aligning the AMPS holes on the RAM ball (size C) with the holes on the sloped surface of keyboard base plate. Attach with for M4 screws.
- Step 3. Insert the RAM ball into the RAM arm and Insert another RAM ball into the other side of RAM arm and then tighten the knob on the RAM arm.
- Step 4. Mount the keyboard into the RAM ball.



- b. Vertical part of Keyboard base plate
- c.Sloped part of Keyboard base plate
- d./ f. RAM balls
- e.RAM arm
- g.Keyboard

## **Mechanical Drawing**