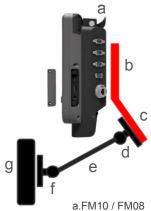

## Installing the keyboard on the keyboard base plate:

- Step 1. Position the Vertical part of the keyboard base plate on the rear of the FM10 / FM08 aligning the holes on the back of the FM10 / FM08 with the holes on the vertical part of keyboard base plate. Attach with four M4 screws.
- Step 2. Position the sloped part of the keyboard base plate on the RAM balls, aligning the AMPS holes on the RAM ball (size C) with the holes on the sloped surface of keyboard base plate. Attach with for M4 screws.
- Step 3. Insert the RAM ball into the RAM arm and Insert another RAM ball into the other side of RAM arm and then tighten the knob on the RAM arm.
- Step 4. Mount the keyboard into the RAM ball.

- b. Vertical part of Keyboard base plate
- c.Sloped part of Keyboard base plate
- d./ f. RAM balls
- e.RAM arm
- g.Keyboard