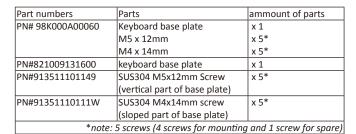

## FM10 / FM08- Keyboard Base Plate

PN# 98K000A00060

## **Features:**

- Keyboard base plate is designed by Winmate for Keyboard mounting solutions
- 4 VESA Holes on the plate to device and 4 AMPS holes to RAM Ball (Size C)
- 135° angle fixed adjustment to avoid cabling installation

Keyboard based plate PN# 821009131600

## Installing the keyboard on the keyboard base plate:

- Step 1. Position the Vertical part of the keyboard base plate on the rear of the FM10 / FM08 aligning the holes on the back of the FM10 / FM08 with the holes on the vertical part of keyboard base plate. Attach with four M4 screws.
- Step 2. Position the sloped part of the keyboard base plate on the RAM balls, aligning the AMPS holes on the RAM ball (size C) with the holes on the sloped surface of keyboard base plate. Attach with for M4 screws.
- Step 3. Insert the RAM ball into the RAM arm and Insert another RAM ball into the other side of RAM arm and then tighten the knob on the RAM arm.
- Step 4. Mount the keyboard into the RAM ball.